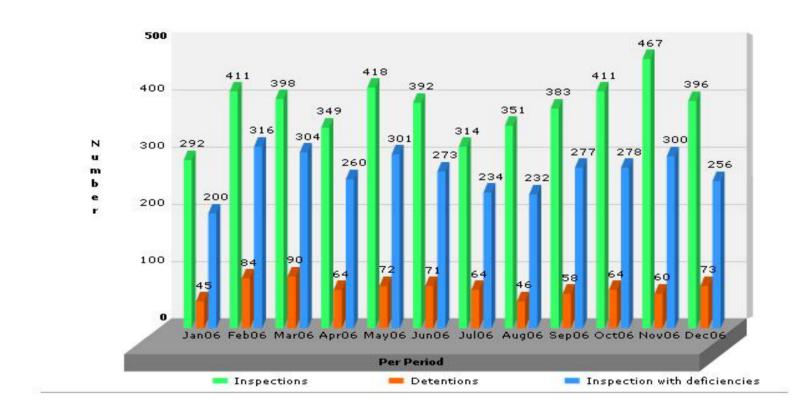

#### Number of Inspections, Detentions, Inspections with deficiencies

For 2006

Inspection: 4582 Detention: 791 Deficiencies: 3231

<sup>\*</sup> The statistical report in its present form may not contain whole inspection data due to non availability of information in the initial stages of information system.