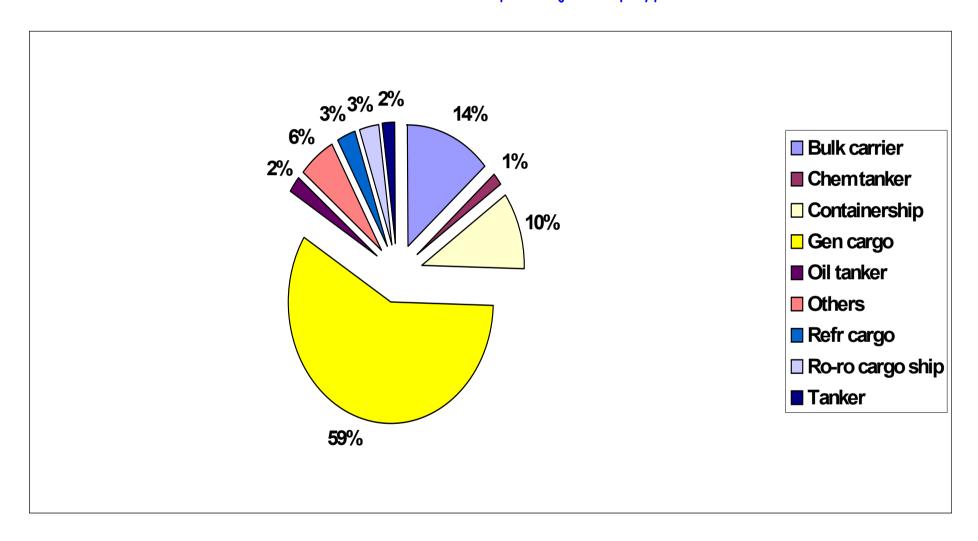

### Number of deficiencies per major Ship type

<sup>\*</sup> The statistical report in its present form may not contain whole inspection data due to non availability of information in the initial stages of information system.