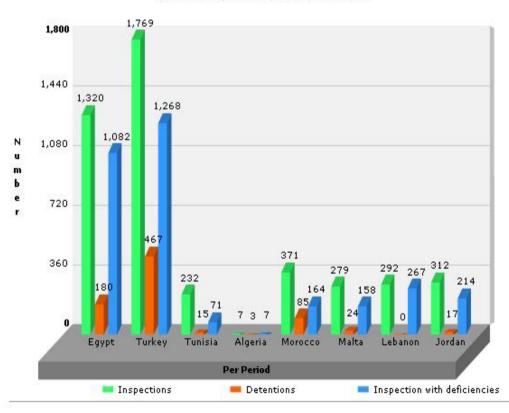

#### Number of inspections By Country: / For 2006

Number of Inspections, Detentions, Inspections with deficiencies

<sup>\*</sup> The statistical report in its present form may not contain whole inspection data due to non availability of information in the initial stages of information system.

# Statistics Summary Summary Inspection/Detention/inspection with deficiencies

Recapitulation of MOU member's inspections: For 2006

| PSC State | Inspections | Inspections with deficiencies | Inspections without deficiencies | deficiencies-% | Detentions | Detention-% | Detentions<br>withclass-<br>related<br>detainable<br>deficiencies |
|-----------|-------------|-------------------------------|----------------------------------|----------------|------------|-------------|-------------------------------------------------------------------|
| Algeria   | 7           | 7                             | 0                                | 100%           | 3          | 42.86%      | 1                                                                 |
| Cyprus    | 0           | 0                             | 0                                | 0.00%          | 0          | 0.00%       | 0                                                                 |
| Egypt     | 1320        | 1082                          | 238                              | 81.97%         | 180        | 13.64%      | 10                                                                |
| Israel    | 0           | 0                             | 0                                | 0.00%          | 0          | 0.00%       | 0                                                                 |
| Jordan    | 312         | 214                           | 98                               | 68.59%         | 17         | 5.45%       | 9                                                                 |
| Lebanon   | 292         | 267                           | 25                               | 91,44%         | 0          | 0%          | 0                                                                 |
| Malta     | 279         | 158                           | 121                              | 56,63%         | 24         | 8.6%        | 9                                                                 |
| Morocco   | 371         | 164                           | 207                              | 44.2%          | 85         | 22.91%      | 1                                                                 |
| Tunisia   | 232         | 71                            | 161                              | 30,6%          | 15         | 6.47%       | 3                                                                 |
| Turkey    | 1769        | 1268                          | 501                              | 71.68%         | 467        | 26.4%       | 94                                                                |
| Total     | 4582        | 3231                          | 1351                             |                | 791        |             | 127                                                               |