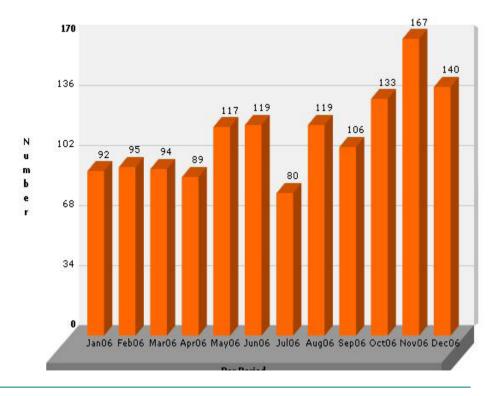

### Number of detention

#### Number of Detentions

Total: 791

Number of Ship Detained

Total: 786

For 2006

<sup>\*</sup> The statistical report in its present form may not contain whole inspection data due to non availability or innormation in the initial stages or innormation system.