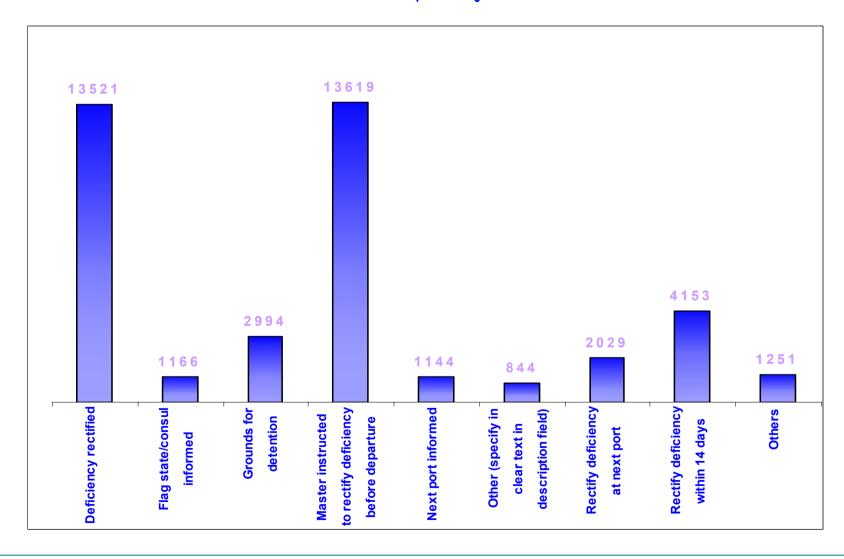

### Number of deficiencies per major Action taken

<sup>\*</sup> The statistical report in its present form may not contain whole inspection data due to non availability of information in the initial stages of information system.

### Summary of action taken

Summary of actions taken: For 2006

| MAJOR ACIONS TAKEN                                             | CODE | NUMBER | 9/0    |
|----------------------------------------------------------------|------|--------|--------|
| no action taken                                                | 0    | 2      | 0%     |
| deficiency rectified                                           | 10   | 13521  | 33.2%  |
| all deficiencies rectified                                     | 12   | 4      | 0.01%  |
| rectify deficiency at next port                                | 15   | 2029   | 4.98%  |
| rectify deficiency within 14 days                              | 16   | 4153   | 10.2%  |
| master instructed to rectify deficiency before departure       | 17   | 13619  | 33.44% |
| rectify non-conformity within 3 months                         | 18   | 242    | 0.59%  |
| rectify major non-conformity before departure                  | 19   | 15     | 0.04%  |
| grounds for detention                                          | 30   | 2994   | 7.35%  |
| ship allowed to sail after detention                           | 35   | 4      | 0.01%  |
| ship allowed to sail after follow-up detention                 | 36   | 0      | 0%     |
| next port informed                                             | 40   | 1144   | 2.81%  |
| next port informed to re-detain                                | 45   | 20     | 0.05%  |
| flag state/consul informed                                     | 50   | 1166   | 2.86%  |
| flag state consulted                                           | 55   | 6      | 0.01%  |
| classification society informed                                | 70   | 875    | 2,15%  |
| temp. substitution of equipment                                | 80   | 83     | 0.2%   |
| investigation of contravention of discharge provision (MARPOL) | 85   | 0      | 0%     |
| letter of warning issued                                       | 95   | 0      | 0%     |
| letter of warning withdrawn                                    | 96   | 0      | 0%     |
| other (specify in clear text in description field)             | 99   | 844    | 2.07%  |
|                                                                |      | 40721  | 100%   |