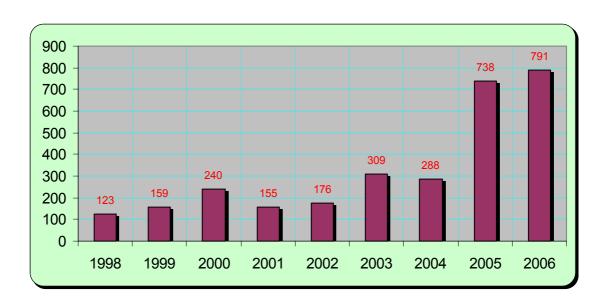

## **Contribution of Mediterranean MoU Members to Inspections / Detaintions in Year 1998-2006**

|         |      |      |      |      | Insp | ections |      |      |      |       |      |      |      |      | Detai | intions |      |      |      |       |
|---------|------|------|------|------|------|---------|------|------|------|-------|------|------|------|------|-------|---------|------|------|------|-------|
| Country | 1998 | 1999 | 2000 | 2001 | 2002 | 2003    | 2004 | 2005 | 2006 | Total | 1998 | 1999 | 2000 | 2001 | 2002  | 2003    | 2004 | 2005 | 2006 | Total |
| Algeria |      | 59   | 211  | 30   |      |         | 488  |      | 7    | 795   |      | 0    | 1    | 0    |       |         | 9    | 0    | 3    | 13    |
| Cyprus  | 114  | 116  |      |      |      |         |      |      |      | 230   | 18   | 22   |      |      |       |         |      |      |      | 40    |
| Egypt   | 686  | 327  | 558  | 450  | 174  | 182     | 394  | 103  | 1320 | 4194  | 27   | 9    | 1    | 8    | 1     | 2       | 1    | 6    | 180  | 235   |
| Israel  | 162  | 260  | 219  | 119  | 241  | 269     | 58   |      | _    | 1328  | 78   | 96   | 85   | 6    | 103   | 62      | 7    |      |      | 437   |
| Jordan  |      | 52   | 168  | 284  |      | 49      | 209  | 280  | 312  | 1354  |      | 0    | 3    | 1    |       | 4       | 13   | 24   | 17   | 62    |
| Lebanon |      |      |      |      | _    |         | 202  | 314  | 292  | 808   |      |      |      |      |       |         | 0    | 0    | 0    | 0     |
| Malta   |      |      |      | _    | _    | 211     | 53   | 244  | 279  | 787   |      |      |      |      |       | 17      | 4    | 24   | 24   | 69    |
| Morocco | 6    | 283  | 265  | 80   |      |         |      | 456  | 371  | 1461  | 0    | 17   | 40   | 1    |       |         |      | 62   | 85   | 205   |
| Tunisia | 11   | 3    | 26   | 78   |      |         |      | 183  | 232  | 533   | 0    | 0    | 1    | 0    |       |         |      | 10   | 15   | 26    |
| Turkey  | 2    | 53   | 331  | 634  | 194  | 355     | 577  | 1867 | 1769 | 5782  | 0    | 15   | 109  | 139  | 72    | 224     | 254  | 612  | 467  | 1892  |
|         | 981  | 1153 | 1778 | 1675 | 609  | 1066    | 1981 | 3447 | 4582 | 17272 | 123  | 159  | 240  | 155  | 176   | 309     | 288  | 738  | 791  | 2979  |

### Number of detentions

#### Number of Inspections, Detentions, Inspections with deficiencies

For 2006

Inspection: 4582 Detention: 791 Deficiencies: 3231

<sup>\*</sup> The statistical report in its present form may not contain whole inspection data due to non availability of information in the initial stages of information system.