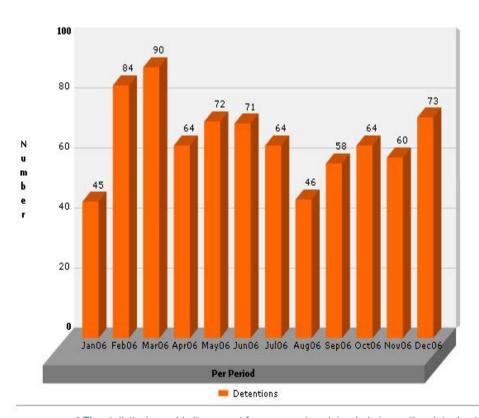

#### Number of Inspections, Detentions, Inspections with deficiencies

For 2006

Inspection: 4582 Detention: 791 Deficiencies: 3231

<sup>\*</sup> The statistical report in its present form may not contain whole inspection data due to non availability of information in the initial stages of information system.