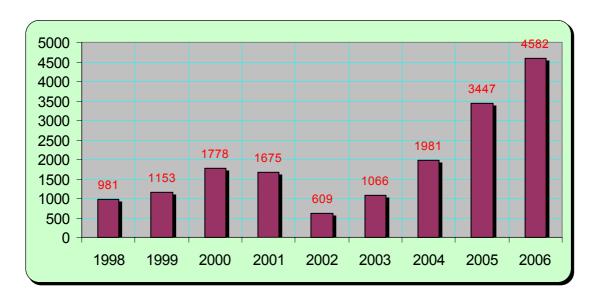

## **Contribution of Mediterranean MoU Members to Inspections / Detaintions in Year 1998-2006**

|         |      |      |      |      | Insp | ections |      |      |      |       |      |      |      |      | Detai | intions |      |      |      |       |
|---------|------|------|------|------|------|---------|------|------|------|-------|------|------|------|------|-------|---------|------|------|------|-------|
| Country | 1998 | 1999 | 2000 | 2001 | 2002 | 2003    | 2004 | 2005 | 2006 | Total | 1998 | 1999 | 2000 | 2001 | 2002  | 2003    | 2004 | 2005 | 2006 | Total |
| Algeria |      | 59   | 211  | 30   |      |         | 488  |      | 7    | 795   |      | 0    | 1    | 0    |       |         | 9    | 0    | 3    | 13    |
| Cyprus  | 114  | 116  |      |      |      |         |      |      |      | 230   | 18   | 22   |      |      |       |         |      |      |      | 40    |
| Egypt   | 686  | 327  | 558  | 450  | 174  | 182     | 394  | 103  | 1320 | 4194  | 27   | 9    | 1    | 8    | 1     | 2       | 1    | 6    | 180  | 235   |
| Israel  | 162  | 260  | 219  | 119  | 241  | 269     | 58   |      | _    | 1328  | 78   | 96   | 85   | 6    | 103   | 62      | 7    |      |      | 437   |
| Jordan  |      | 52   | 168  | 284  |      | 49      | 209  | 280  | 312  | 1354  |      | 0    | 3    | 1    |       | 4       | 13   | 24   | 17   | 62    |
| Lebanon |      |      |      |      | _    |         | 202  | 314  | 292  | 808   |      |      |      |      |       |         | 0    | 0    | 0    | 0     |
| Malta   |      |      |      | _    | _    | 211     | 53   | 244  | 279  | 787   |      |      |      |      |       | 17      | 4    | 24   | 24   | 69    |
| Morocco | 6    | 283  | 265  | 80   |      |         |      | 456  | 371  | 1461  | 0    | 17   | 40   | 1    |       |         |      | 62   | 85   | 205   |
| Tunisia | 11   | 3    | 26   | 78   |      |         |      | 183  | 232  | 533   | 0    | 0    | 1    | 0    |       |         |      | 10   | 15   | 26    |
| Turkey  | 2    | 53   | 331  | 634  | 194  | 355     | 577  | 1867 | 1769 | 5782  | 0    | 15   | 109  | 139  | 72    | 224     | 254  | 612  | 467  | 1892  |
|         | 981  | 1153 | 1778 | 1675 | 609  | 1066    | 1981 | 3447 | 4582 | 17272 | 123  | 159  | 240  | 155  | 176   | 309     | 288  | 738  | 791  | 2979  |

### Number of inspections

#### Number of Inspections, Detentions, Inspections with deficiencies

For 2006

Inspection: 4582 Detention: 791 Deficiencies: 3231

<sup>\*</sup> The statistical report in its present form may not contain whole inspection data due to non availability of information in the initial stages of information system.