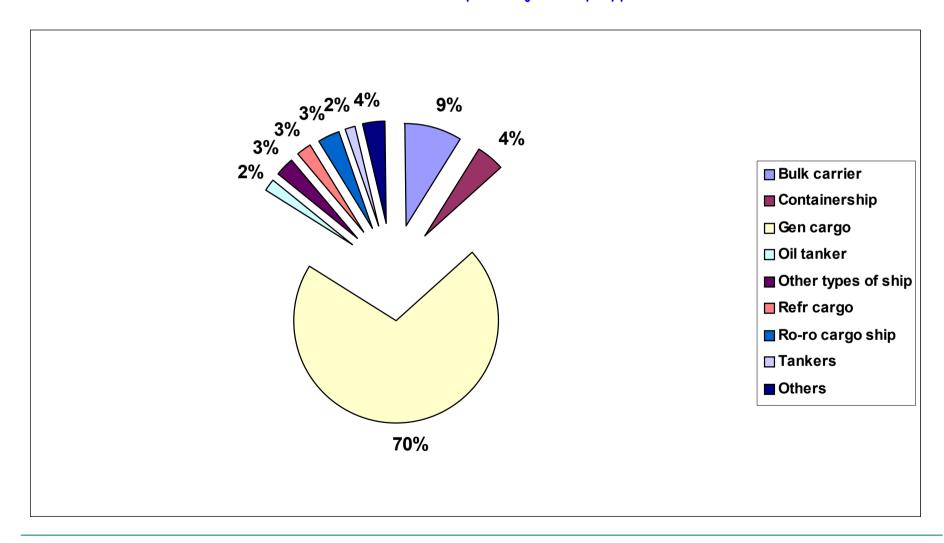

### Number of detention per major Ship type

<sup>\*</sup> The statistical report in its present form may not contain whole inspection data due to non availability of information in the initial stages of information system.