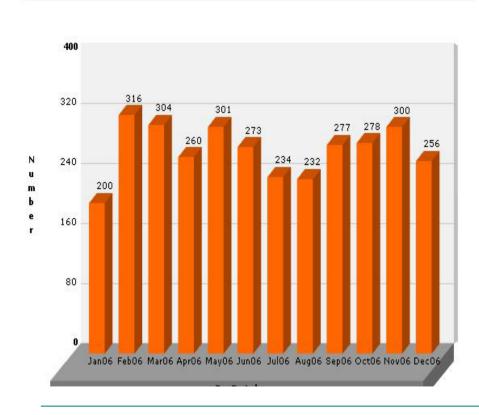

### Number of inspections with deficiencies

#### Number of Inspections with deficiencies

Total: 3231

For 2006

Number of Inspections without deficiencies

Total: 1351

<sup>\*</sup> The statistical report in its present form may not contain whole inspection data due to non availability of information in the initial stages of information system.