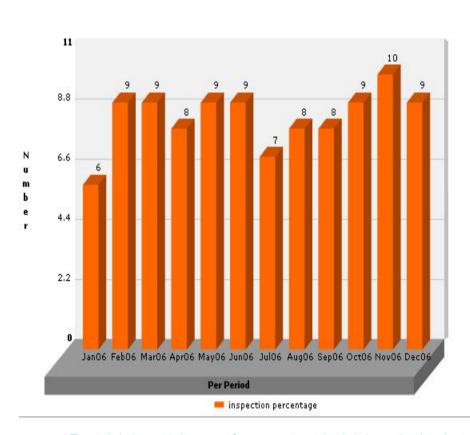

### MoU inspection %

### MoU's effort / member Comparison

Number of inspections By percentage

Total: 4582

For 2006

Inspection: 4582

Detention: 791

Deficiencies: 3231

For 2006