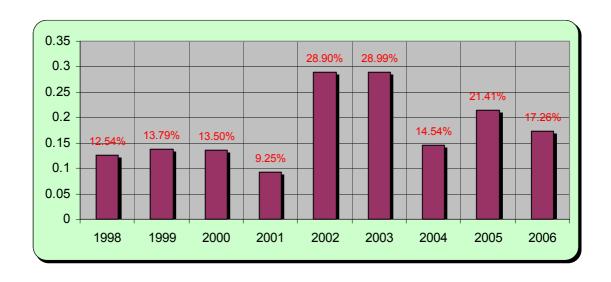

|      |       | 17      | 4    | 24   | 24   | 69    |
| Morocco | 6    | 283  | 265  | 80   |      |         |      | 456  | 371  | 1461  | 0    | 17   | 40   | 1    |       |         |      | 62   | 85   | 205   |
| Tunisia | 11   | 3    | 26   | 78   |      |         |      | 183  | 232  | 533   | 0    | 0    | 1    | 0    |       |         |      | 10   | 15   | 26    |
| Turkey  | 2    | 53   | 331  | 634  | 194  | 355     | 577  | 1867 | 1769 | 5782  | 0    | 15   | 109  | 139  | 72    | 224     | 254  | 612  | 467  | 1892  |
|         | 981  | 1153 | 1778 | 1675 | 609  | 1066    | 1981 | 3447 | 4582 | 17272 | 123  | 159  | 240  | 155  | 176   | 309     | 288  | 738  | 791  | 2979  |

### Number of inspections



### Number of detentions



### Detentions in % of inspections





### **MoU inspections for year 2006**

### Annual Figure

#### Number of Inspections, Detentions, Inspections with deficiencies

For 2006

Inspection: 4582 Detention: 791 Deficiencies: 3231



<sup>\*</sup> The statistical report in its present form may not contain whole inspection data due to non availability of information in the initial stages of information system.



For 2006

### Number of inspections with deficiencies

### Number of inspections without deficiencies

#### Number of Inspections with deficiencies

Total: 3231

For 2006

Number of Inspections without deficiencies

Total: 1351





<sup>\*</sup> The statistical report in its present form may not contain whole inspection data due to non availability of information in the initial stages of information system.



### Nu