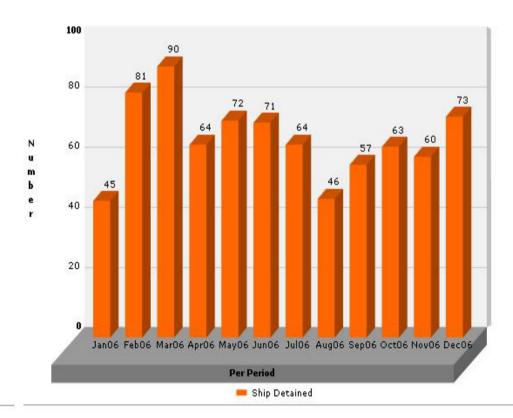

### Number of ships detained

#### Number of Detentions

Total: 791

Number of Ship Detained

Total: 786

For 2006

<sup>\*</sup> The statistical report in its present form may not contain whole inspection data due to non availability or innormation in the initial stages or innormation system.