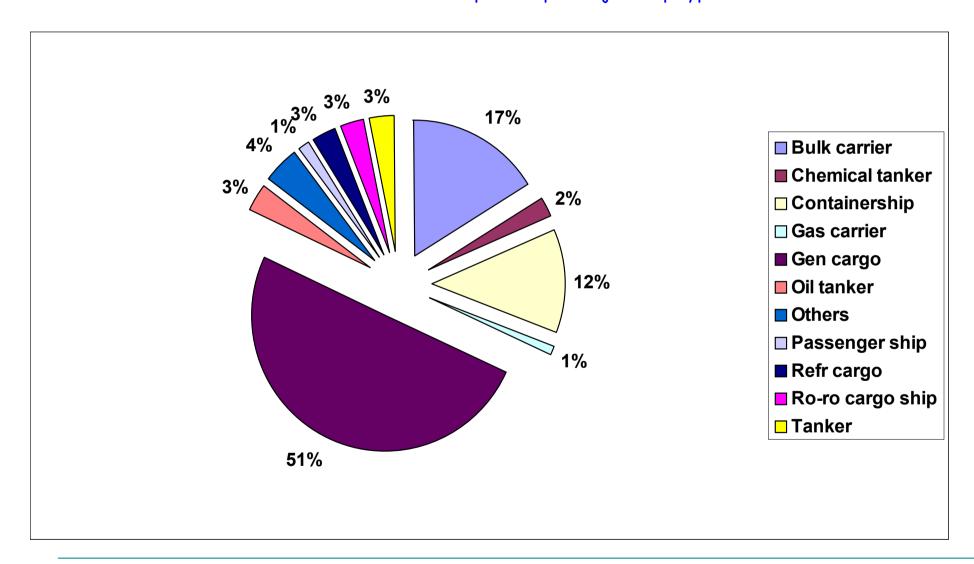

### Number of Inspection per major Ship type

<sup>\*</sup> The statistical report in its present form may not contain whole inspection data due to non availability of information in the initial stages of information system.