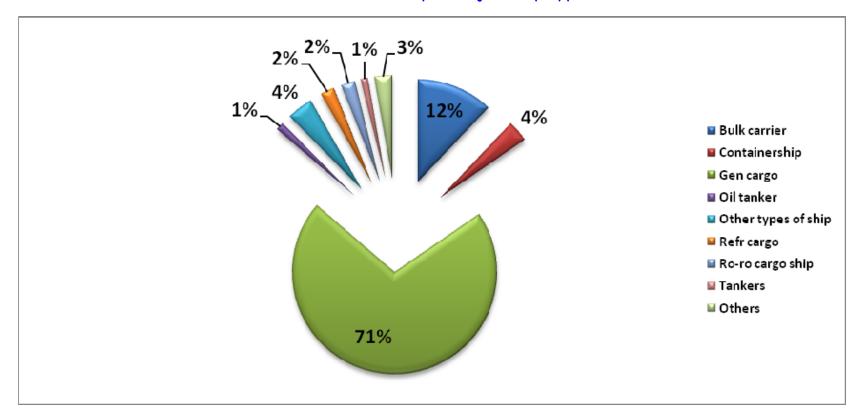

# Number of detention per major Ship type

# Summary of detention per ship type

| Type of ship                     | Number Inspections with detentions |
|----------------------------------|------------------------------------|
| Bulk carrier                     | 76                                 |
| Chemical tanker                  | 7                                  |
| Containership                    | 21                                 |
| Gas carrier                      | 2                                  |
| General cargo/multi-purpose ship | 446                                |
| Oil tanker                       | 8                                  |
| Other types of ship              | 26                                 |
| Passenger ship                   | 3                                  |
| Refrigerated cargo carrier       | 14                                 |
| Ro-ro cargo ship                 | 14                                 |
| Ro-ro passenger ship             | 5                                  |
| Tanker, not otherwise specified  | 7                                  |
| Total                            | 629                                |