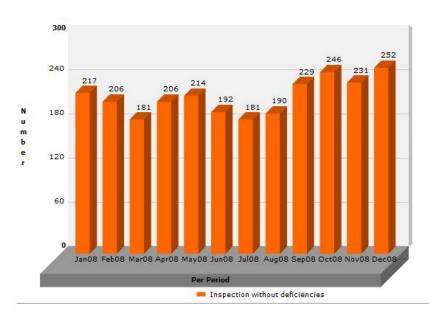

## Number of inspections without deficiencies

#### Number of Inspections with deficiencies

Total: 3772

For 2008

Number of Inspections without deficiencies

Total: 2545