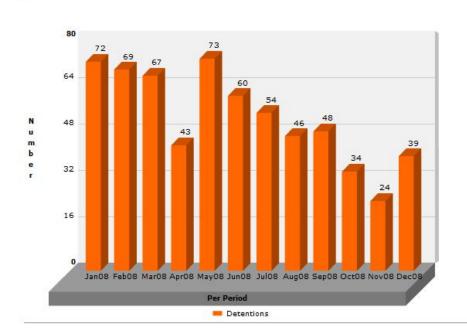

ons



## Detentions in % of inspections



<sup>\*</sup> The statistical report in its present form may not contain whole inspection data due to non availability of information in the initial stages of information system.



#### MoU inspections for year 2008

## **Annual Figure**

#### Number of Inspections, Detentions, Inspections with deficiencies

For 2008

Inspection: 6317 Detention: 629 Deficiencies: 3772





For 2008

## Number of inspections with deficiencies

## Number of inspections without deficiencies

#### Number of Inspections with deficiencies

Total: 3772

For 2008

Number of Inspections without deficiencies

Total: 2545







#### Number of detention

## Number of ships detained

#### Number of Detentions

Total: 629

#### Number of Ship Detained

Total: 625

For 2008







## MoU inspection %

## MoU's effort / member Comparison

Number of inspections By percentage

Total: 6317

For 2008



For 2008



Inspection: 6317

Detention : 629 Deficiencies : 3772







## Number of Inspection per major Ship type





# Number of detention per major Ship type





## Number of deficiencies per major Ship type





## Number of deficiencies per major Action taken





# Statistics Summary Summary Inspection/Detention/inspection with deficiencies

Recapitulation of MOU member's inspections: For 2008

| Inspections | Inspections with deficiencies                                      | Inspections without deficiencies                                                              | deficiencies-%