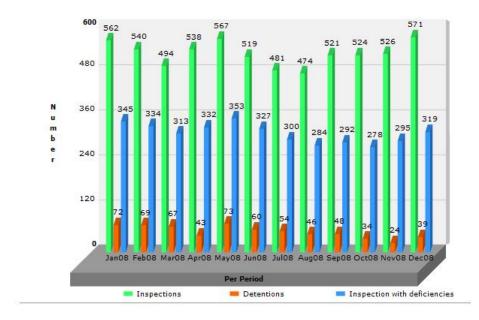

## **Annual Figure**

#### Number of Inspections, Detentions, Inspections with deficiencies

For 2008

Inspection: 6317 Detention: 629 Deficiencies: 3772

For 2008