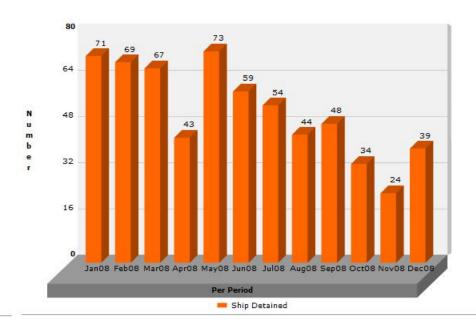

s



## Detentions in % of inspections



<sup>\*</sup> The statistical report in its present form may not contain whole inspection data due to non availability of information in the initial stages of information system.



#### MoU inspections for year 2008

## **Annual Figure**

#### Number of Inspections, Detentions, Inspections with deficiencies

For 2008

Inspection: 6317 Detention: 629 Deficiencies: 3772





For 2008

## Number of inspections with deficiencies

## Number of inspections without deficiencies

#### Number of Inspections with deficiencies

Total: 3772

For 2008

Number of Inspections without deficiencies

Total: 2545







#### Number of detention

## Number of ships detained

#### Number of Detentions

Total: 629

#### Number of Ship Detained

Total: 625

For 2008







## MoU inspection %

## MoU's effort / member Comparison

Number of inspections By percentage

Total: 6317

For 2008



For 2008



Inspection: 6317

Detention : 629 Deficiencies : 3772







## Number of Inspection per major Ship type





# Number of detention per major Ship type





## Number of deficiencies per major Ship type





## Number of deficiencies per major Action taken





# Statistics Summary Summary Inspection/Detention/inspection with deficiencies

Recapitulation of MOU member's inspections: For 2008

| Inspections | Inspections with deficiencies                                      | Inspections without deficiencies                                                              | deficiencies-%