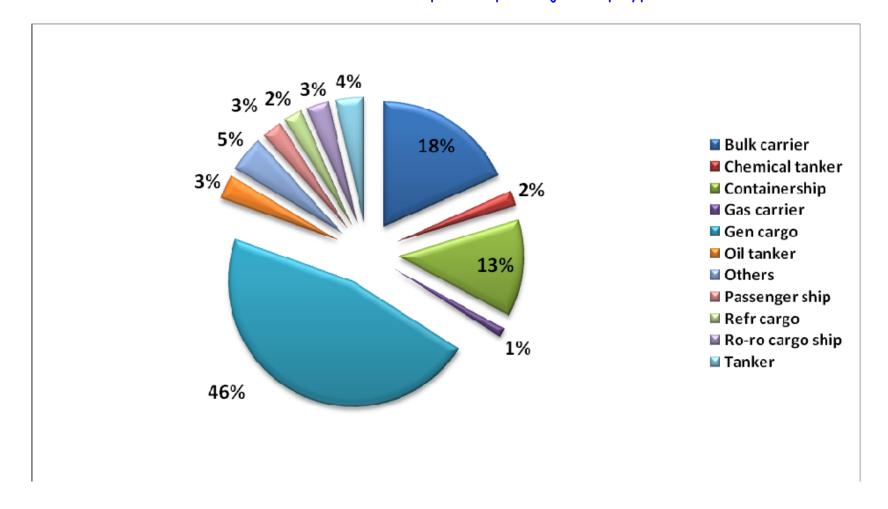

## Number of Inspection per major Ship type

# Summary of inspection per ship type

|                                  | _          |
|----------------------------------|------------|
| Type of ship                     | Inspection |
| Bulk carrier                     | 1156       |
| Chemical tanker                  | 126        |
| Combination carrier              | 8          |
| Containership                    | 792        |
| Dredger/Cutter/Hopper            | 7          |
| MODU & FPSO                      | 4          |
| Gas carrier                      | 75         |
| General cargo/multi-purpose ship | 2931       |
| Heavy load carrier               | 8          |
| High speed passenger craft       | 3          |
| Offshore service vessel          | 20         |
| Oil tanker                       | 200        |
| Other types of ship              | 199        |
| Passenger ship                   | 168        |
| Refrigerated cargo carrier       | 157        |
| Ro-ro cargo ship                 | 188        |
| Ro-ro passenger ship             | 36         |
| Special purpose ship             | 10         |
| Tanker, not otherwise specified  | 229        |
| Total                            | 6317       |