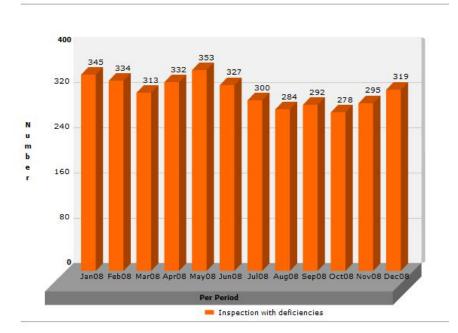

## Number of inspections with deficiencies

#### Number of Inspections with deficiencies

Total: 3772

For 2008

Number of Inspections without deficiencies

Total: 2545