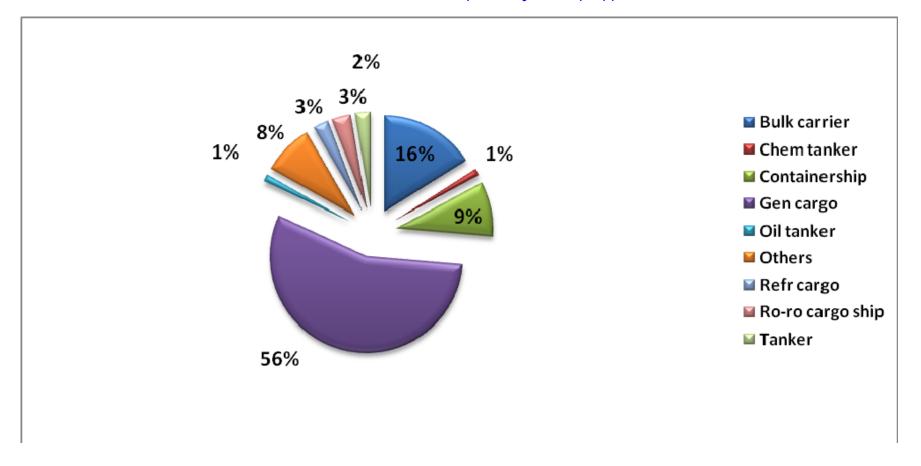

eficiencies

For 2008

Inspection: 6317 Detention: 629 Deficiencies: 3772





For 2008

## Number of inspections with deficiencies

## Number of inspections without deficiencies

#### Number of Inspections with deficiencies

Total: 3772

For 2008

Number of Inspections without deficiencies

Total: 2545







#### Number of detention

## Number of ships detained

#### Number of Detentions

Total: 629

#### Number of Ship Detained

Total: 625

For 2008







## MoU inspection %

## MoU's effort / member Comparison

Number of inspections By percentage

Total: 6317

For 2008



For 2008



Inspection: 6317

Detention : 629 Deficiencies : 3772







## Number of Inspection per major Ship type





# Number of detention per major Ship type





## Number of deficiencies per major Ship type





## Number of deficiencies per major Action taken





# Statistics Summary Summary Inspection/Detention/inspection with deficiencies

Recapitulation of MOU member's inspections: For 2008

| Inspections | Inspections with deficiencies                                      | Inspections without deficiencies                                                              | deficiencies-%                                                                                                                                                                                                                                                                                              | Detentions