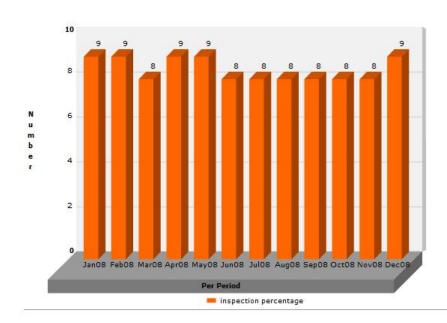

## MoU inspection %

## MoU's effort / member Comparison

Number of inspections By percentage

Total: 6317

For 2008

For 2008

Inspection: 6317

Detention : 629 Deficiencies : 3772