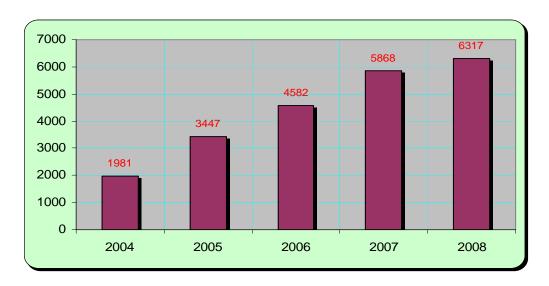

2008 was an active year for port State control in the Mediterranean region. The 10 members of the agreement have carried out 6317 inspections. The number of detentions has dropped slightly from 921 in 2007 to 629 in 2008. While cautiously welcoming the drop in the detention results, the Mediterranean MoV member Authorities believes that the battle against substandard ships will continue.

# Contribution of Mediterranean MoU Members to Inspections / Detentions in Year 2004-2008

|         | Inspections |      |      |      |      |       |      | Detentions |      |      |      |       |
|---------|-------------|------|------|------|------|-------|------|------------|------|------|------|-------|
| Country | 2004        | 2005 | 2006 | 2007 | 2008 | Total | 2004 | 2005       | 2006 | 2007 | 2008 | Total |
| Algeria | 488         |      | 7    | 741  | 898  | 2134  | 9    | 0          | 3    | 11   | 31   | 54    |
| Cyprus  |             |      |      |      |      | 0     |      |            |      |      |      | 0     |
| Egypt   | 394         | 103  | 1320 | 1360 | 1692 | 4869  | 1    | 6          | 180  | 264  | 197  | 648   |
| Israel  | 58          |      |      | 213  | 185  | 456   | 7    |            |      | 14   | 32   | 53    |
| Jordan  | 209         | 280  | 312  | 363  | 403  | 1567  | 13   | 24         | 17   | 29   | 14   | 97    |
| Lebanon | 202         | 314  | 292  | 367  | 451  | 1626  | 0    | 0          | 0    | 2    | 5    | 7     |
| Malta   | 53          | 244  | 279  | 262  | 287  | 1125  | 4    | 24         | 24   | 17   | 22   | 91    |
| Morocco |             | 456  | 371  | 400  | 720  | 1947  |      | 62         | 85   | 44   | 28   | 219   |
| Tunisia |             | 183  | 232  | 233  | 233  | 881   |      | 10         | 15   | 12   | 15   | 52    |
| Turkey  | 577         | 1867 | 1769 | 1929 | 1448 | 7590  | 254  | 612        | 467  | 528  | 285  | 2146  |
|         | 1981        | 3447 | 4582 | 5868 | 6317 | 22195 | 288  | 738        | 791  | 921  | 629  | 3367  |

## Number of inspections