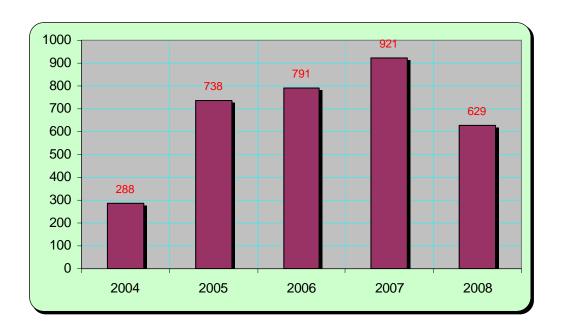

2008 was an active year for port State control in the Mediterranean region. The 10 members of the agreement have carried out 6317 inspections. The number of detentions has dropped slightly from 921 in 2007 to 629 in 2008. While cautiously welcoming the drop in the detention results, the Mediterranean MoV member Authorities believes that the battle against substandard ships will continue.

# Contribution of Mediterranean MoU Members to Inspections / Detentions in Year 2004-2008

|         | Inspections |      |      |      |      |       |      | Detentions |      |      |      |       |
|---------|-------------|------|------|------|------|-------|------|------------|------|------|------|-------|
| Country | 2004        | 2005 | 2006 | 2007 | 2008 | Total | 2004 | 2005       | 2006 | 2007 | 2008 | Total |
| Algeria | 488         |      | 7    | 741  | 898  | 2134  | 9    | 0          | 3    | 11   | 31   | 54    |
| Cyprus  |             |      |      |      |      | 0     |      |            |      |      |      | 0     |
| Egypt   | 394         | 103  | 1320 | 1360 | 1692 | 4869  | 1    | 6          | 180  | 264  | 197  | 648   |
| Israel  | 58          |      |      | 213  | 185  | 456   | 7    |            |      | 14   | 32   | 53    |
| Jordan  | 209         | 280  | 312  | 363  | 403  | 1567  | 13   | 24         | 17   | 29   | 14   | 97    |
| Lebanon | 202         | 314  | 292  | 367  | 451  | 1626  | 0    | 0          | 0    | 2    | 5    | 7     |
| Malta   | 53          | 244  | 279  | 262  | 287  | 1125  | 4    | 24         | 24   | 17   | 22   | 91    |
| Morocco |             | 456  | 371  | 400  | 720  | 1947  |      | 62         | 85   | 44   | 28   | 219   |
| Tunisia |             | 183  | 232  | 233  | 233  | 881   |      | 10         | 15   | 12   | 15   | 52    |
| Turkey  | 577         | 1867 | 1769 | 1929 | 1448 | 7590  | 254  | 612        | 467  | 528  | 285  | 2146  |
|         | 1981        | 3447 | 4582 | 5868 | 6317 | 22195 | 288  | 738        | 791  | 921  | 629  | 3367  |

## Number of detentions