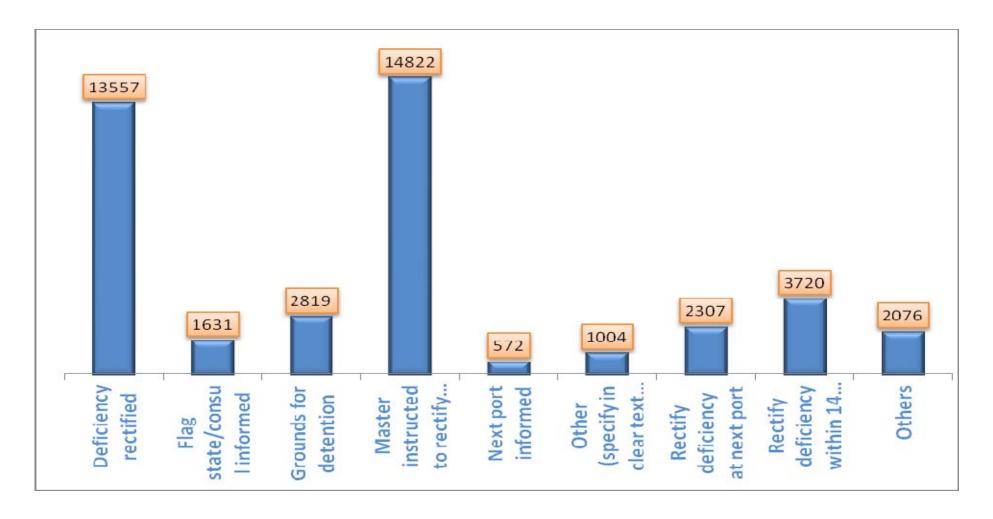

## Number of deficiencies per major Action taken

## Summary of action taken

Summary of actions taken: For 2008

| ONS TAKEN CODE                                        | NUMBER | 9/0    |
|-------------------------------------------------------|--------|--------|
| iken 0                                                | 8      | 0.02%  |
| rectified 10                                          | 13557  | 31.89% |
| ries rectified 12                                     | 0      | 0%     |
| ciency at next port 15                                | 2307   | 5.43%  |
| ciency within 14 days 16                              | 3720   | 8.75%  |
| ructed to rectify deficiency before departure 17      | 14822  | 34.87% |
| conformity within 3 months 18                         | 609    | 1,43%  |
| or non-conformity before departure 19                 | 33     | 0.08%  |
| detention 30                                          | 2819   | 6.63%  |
| d to sail after detention 35                          | 0      | 0%     |
| d to sail after follow-up detention 36                | 0      | 0%     |
| formed 40                                             | 572    | 1.35%  |
| formed to re-detain 45                                | 53     | 0.12%  |
| onsul informed 50                                     | 1631   | 3.84%  |
| onsulted 55                                           | 9      | 0.02%  |
| n society informed 70                                 | 1319   | 3.1%   |
| titution of equipment 80                              | 45     | 0.11%  |
| n of contravention of discharge provision (MARPOL) 85 | 0      | 0%     |
| rning issued 95                                       | 0      | 0%     |
| rning withdrawn 96                                    | 0      | 0%     |
| ify in clear text in description field) 99            | 1004   | 2.36%  |
|                                                       | 42508  | 100%   |

## Summary of deficiencies per action taken

| Action Taken                                             | Number of deficiencies per major action taken |
|----------------------------------------------------------|-----------------------------------------------|
| classification society informed                          | 1319                                          |
| deficiency rectified                                     | 13557                                         |
| flag state consulted                                     | 9                                             |
| flag state/consul informed                               | 1631                                          |
| grounds for detention                                    | 2819                                          |
| master instructed to rectify deficiency before departure | 14822                                         |
| next port informed                                       | 572                                           |
| next port informed to re-detain                          | 53                                            |
| no action taken                                          | 8                                             |
| other (specify in clear text in description field)       | 1004                                          |
| rectify deficiency at next port                          | 2307                                          |
| rectify deficiency within 14 days                        | 3720                                          |
| rectify major non-conformity before departure            | 33                                            |
| rectify non-conformity within 3 months                   | 609                                           |
| temp. substitution of equipment                          | 45                                            |
| Total                                                    | 42508                                         |