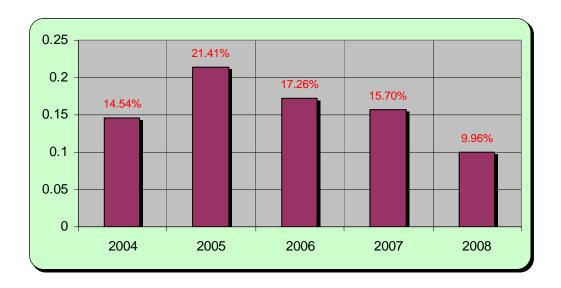

## Detentions in % of inspections

<sup>\*</sup> The statistical report in its present form may not contain whole inspection data due to non availability of information in the initial stages of information system.