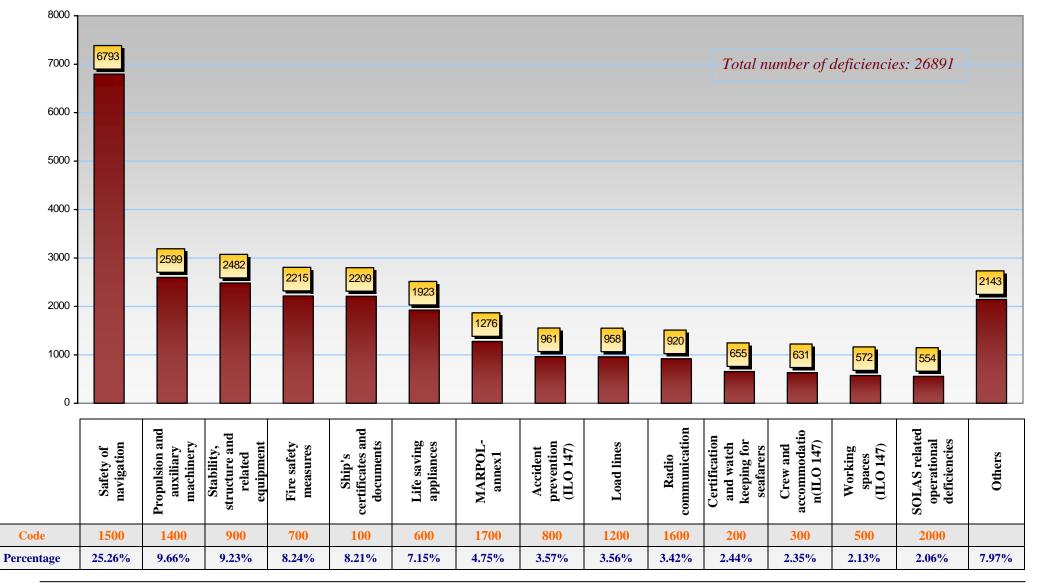

### **DEFICIENCIES**

### Number of deficiencies (26,891):

In 2008 the number of deficiencies recorded was 25,234 deficiencies, in 2009 this number increased to a total of 26,891 deficiencies 6.6% compared with 2008. The average number of deficiencies per inspections decreased from 4 in 2008 to 3.8 in 2009. The greatest portion of deficiencies recorded was in "Safety of navigation" with 25.26% of total number of deficiencies, then "Propulsion and auxiliary machinery" with 9.66% of total number of deficiencies.

### Number of ships with deficiencies (4,110):

"General cargo/multipurpose ship" recorded the greatest number of deficiencies which is 2,445 deficiencies (60% of total number of ships with deficiencies).

## Number and % of nature of deficiencies