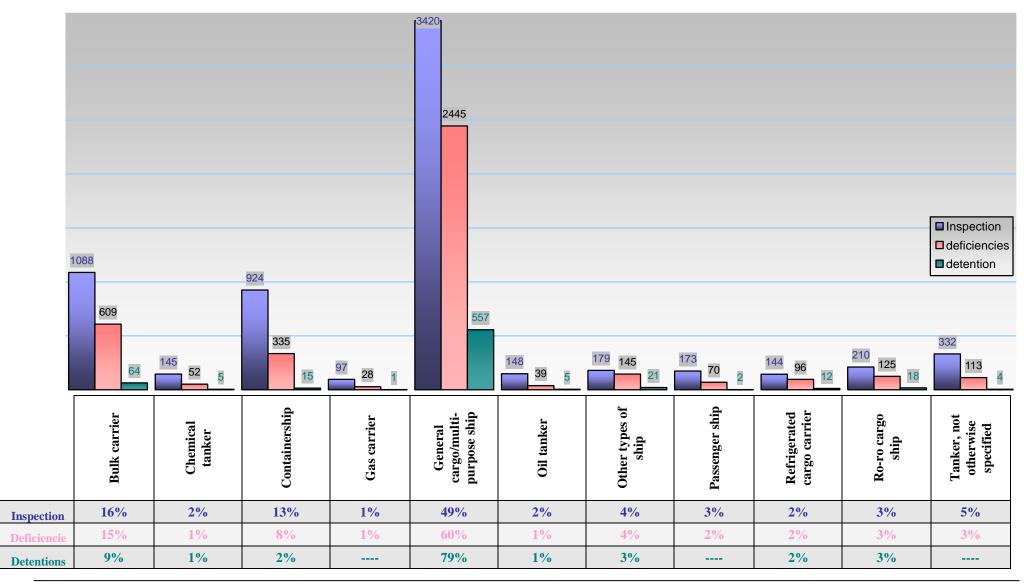

## Number and % of inspection, deficiencies and detention per ship's type

CIMED – Annual Statistics Report – year 2009

from Turkey with 2,044 inspections.

The greatest percentage of inspections was on the "General cargo/multipurpose ship" which was 3,420 inspections (49% of all inspections).

### Number of ships with deficiencies (4,110):

"General cargo/multipurpose ship" recorded the greatest number of deficiencies which is 2,445 deficiencies (60% of total number of ships with deficiencies).

The greatest percentage of detentions was on "General cargo/multipurpose ship" which is 557 detentions (79% of total number of detentions).