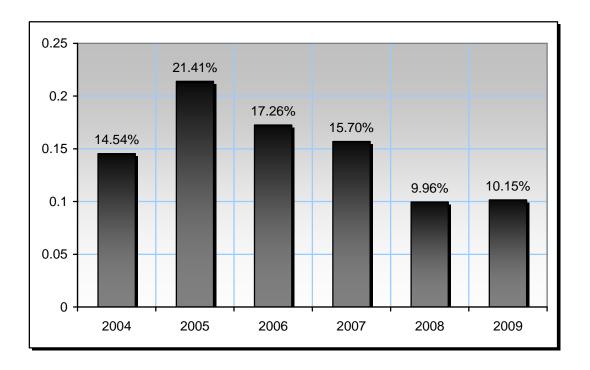

## Detentions in % of inspections

### **DETENTIONS**

The detention figures showed an increase in the number of detentions till 2007 then it decreased to record 629 in 2008 and made slightly increase to record 707 in 2009. The average detention rate in 2009 is 10.15% which is lower than 2004 which showed a detention rate of 14.54%.