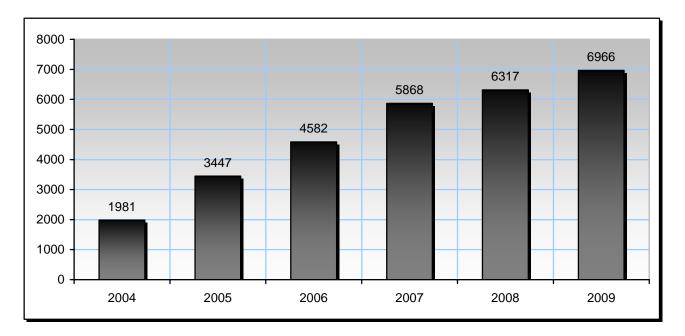

2009 was an active year for port State control in the Mediterranean region. The 10 members of the agreement have carried out 6,966 inspections. The number of detentions increased slightly from 629 in 2008 to 707 in 2009. In these 12 years the Mediterranean Memorandum has gained remarkable experience in eliminating substandard shipping.

### **INSPECTIONS**

With a total number of 6,966 inspections performed in 2009 the inspection figures showed an increase of 649 inspections (10.3%) compared with the figures of 2008. The greatest contribution for inspections was from Egypt with 2,124 inspections then

## Annual Report 2009

|         |      |      | I    | nspection | s    |      |       |      |      |      | Detention | 5    |      |       |
|---------|------|------|------|-----------|------|------|-------|------|------|------|-----------|------|------|-------|
| Country | 2004 | 2005 | 2006 | 2007      | 2008 | 2009 | Total | 2004 | 2005 | 2006 | 2007      | 2008 | 2009 | Total |
| Algeria | 488  |      | 7    | 741       | 898  | 409  | 2543  | 9    | 0    | 3    | 11        | 31   | 17   | 71    |
| Cyprus  |      |      |      |           |      |      |       |      |      |      |           |      |      |       |
| Egypt   | 394  | 103  | 1320 | 1360      | 1692 | 2124 | 6993  | 1    | 6    | 180  | 264       | 197  | 222  | 870   |
| Israel  | 58   |      |      | 213       | 185  | 255  | 711   | 7    |      |      | 14        | 32   | 47   | 100   |
| Jordan  | 209  | 280  | 312  | 363       | 403  | 404  | 1971  | 13   | 24   | 17   | 29        | 14   | 5    | 102   |
| Lebanon | 202  | 314  | 292  | 367       | 451  | 530  | 2156  | 0    | 0    | 0    | 2         | 5    | 10   | 17    |
| Malta   | 53   | 244  | 279  | 262       | 287  | 292  | 1417  | 4    | 24   | 24   | 17        | 22   | 9    | 100   |
| Morocco |      | 456  | 371  | 400       | 720  | 731  | 2678  |      | 62   | 85   | 44        | 28   | 19   | 238   |
| Tunisia |      | 183  | 232  | 233       | 233  | 177  | 1058  |      | 10   | 15   | 12        | 15   | 8    | 60    |
| Turkey  | 577  | 1867 | 1769 | 1929      | 1448 | 2044 | 9634  | 254  | 612  | 467  | 528       | 285  | 370  | 2516  |
|         | 1981 | 3447 | 4582 | 5868      | 6317 | 6966 | 29161 | 288  | 738  | 791  | 921       | 629  | 707  | 4074  |

## Number of inspections