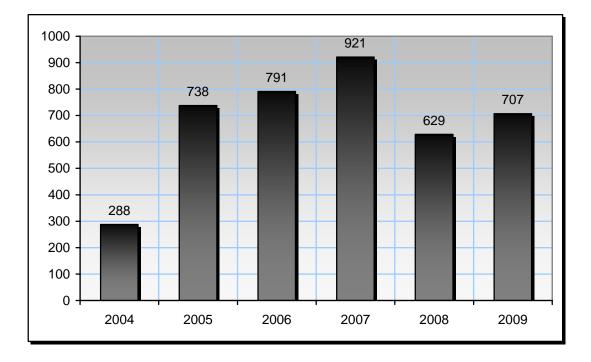

2009 was an active year for port State control in the Mediterranean region. The 10 members of the agreement have carried out 6,966 inspections. The number of detentions increased slightly from 629 in 2008 to 707 in 2009. In these 12 years the Mediterranean Memorandum has gained remarkable experience in eliminating substandard shipping.

### **DETENTIONS**

The detention figures showed an increase in the number of detentions till 2007 then it decreased to record 629 in 2008 and made slightly increase to record 707 in 2009. The average detention rate in 2009 is 10.15% which is lower than 2004 which showed a detention rate of 14.54%.

## Annual Report 2009

|         |      |      | I    | nspection | s    |      |       |      |      |      | Detention | 5    |      |       |
|---------|------|------|------|-----------|------|------|-------|------|------|------|-----------|------|------|-------|
| Country | 2004 | 2005 | 2006 | 2007      | 2008 | 2009 | Total | 2004 | 2005 | 2006 | 2007      | 2008 | 2009 | Total |
| Algeria | 488  |      | 7    | 741       | 898  | 409  | 2543  | 9    | 0    | 3    | 11        | 31   | 17   | 71    |
| Cyprus  |      |      |      |           |      |      |       |      |      |      |           |      |      |       |
| Egypt   | 394  | 103  | 1320 | 1360      | 1692 | 2124 | 6993  | 1    | 6    | 180  | 264       | 197  | 222  | 870   |
| Israel  | 58   |      |      | 213       | 185  | 255  | 711   | 7    |      |      | 14        | 32   | 47   | 100   |
| Jordan  | 209  | 280  | 312  | 363       | 403  | 404  | 1971  | 13   | 24   | 17   | 29        | 14   | 5    | 102   |
| Lebanon | 202  | 314  | 292  | 367       | 451  | 530  | 2156  | 0    | 0    | 0    | 2         | 5    | 10   | 17    |
| Malta   | 53   | 244  | 279  | 262       | 287  | 292  | 1417  | 4    | 24   | 24   | 17        | 22   | 9    | 100   |
| Morocco |      | 456  | 371  | 400       | 720  | 731  | 2678  |      | 62   | 85   | 44        | 28   | 19   | 238   |
| Tunisia |      | 183  | 232  | 233       | 233  | 177  | 1058  |      | 10   | 15   | 12        | 15   | 8    | 60    |
| Turkey  | 577  | 1867 | 1769 | 1929      | 1448 | 2044 | 9634  | 254  | 612  | 467  | 528       | 285  | 370  | 2516  |
|         | 1981 | 3447 | 4582 | 5868      | 6317 | 6966 | 29161 | 288  | 738  | 791  | 921       | 629  | 707  | 4074  |

## Number of detentions