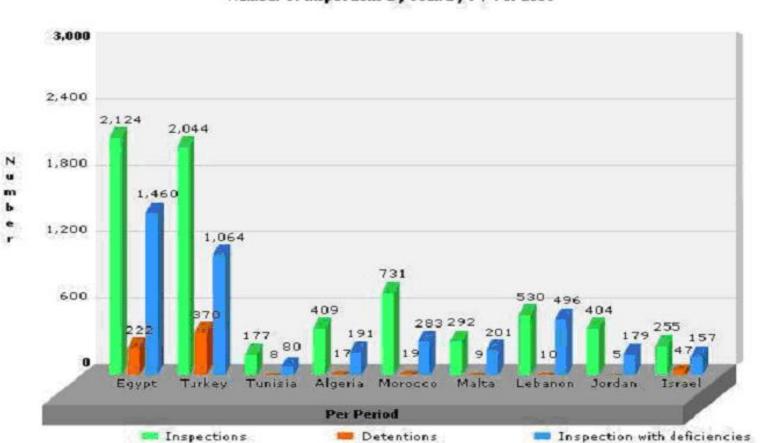

### Number of Inspections, Detentions and Inspections with deficiencies per member state

Inspection: 6966 Detention: 707 Deficiencies: 4110

Number of inspections By Country : / For 2009

### **INSPECTIONS**

With a total number of 6,966 inspections performed in 2009 the inspection figures showed an increase of 649 inspections (10.3%) compared with the figures of 2008. The greatest contribution for inspections was from Egypt with 2,124 inspections then

from Turkey with 2,044 inspections.

The greatest percentage of inspections was on the "General cargo/multipurpose ship" which was 3,420 inspections (49% of all inspections).