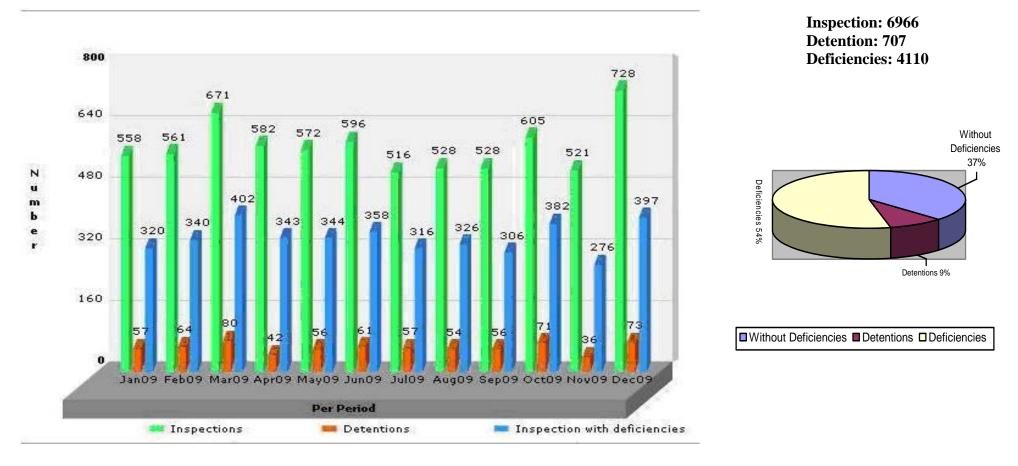

### Number of monthly Inspection, Detention and Inspection with deficiencies

## Statistics Summary Summary Inspection/Detention/inspection with deficiencies

### Number of Inspections, Detentions and Inspections with deficiencies per member state

Inspection: 6966 Detention: 707 Deficiencies: 4110

Number of inspections By Country : / For 2009

2009 was an active year for port State control in the Mediterranean region. The 10 members of the agreement have carried out 6,966 inspections. The number of detentions increased slightly from 629 in 2008 to 707 in 2009. In these 12 years the Mediterranean Memorandum has gained remarkable experience in eliminating substandard shipping.

### **INSPECTIONS**

With a total number of 6,966 inspections performed in 2009 the inspection figures showed an increase of 649 inspections (10.3%) compared with the figures of 2008. The greatest contribution for inspections was from Egypt with 2,124 inspections then