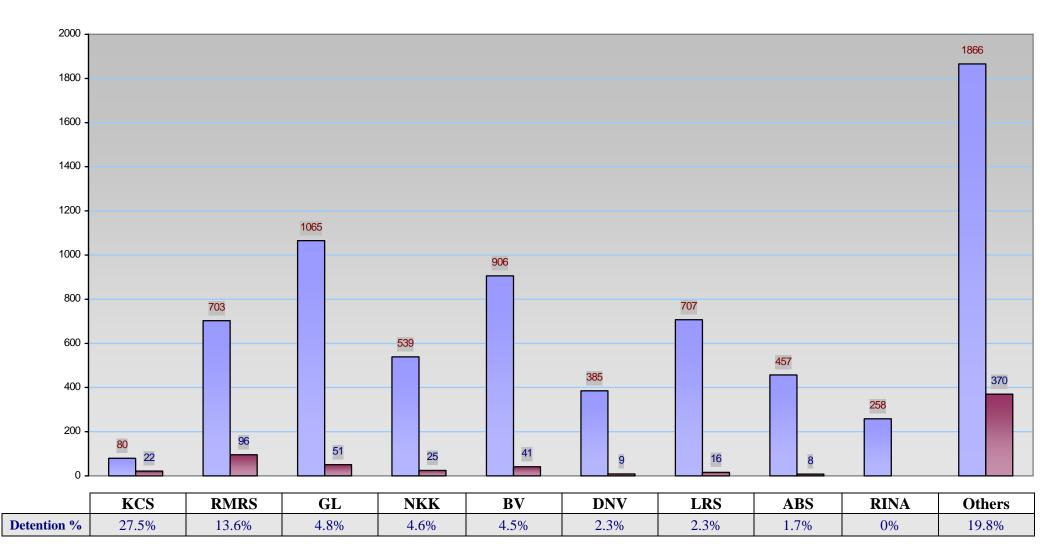

## Number and % of inspection, detention and detention's percentage per major Classification Society